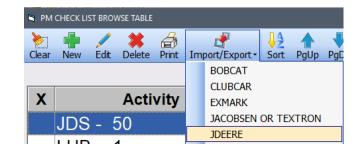

#### **PM Check List Browse Table**

Locating a PM Checklist/Schedule is easier than ever before. Instead of searching for the import file, TRIMS will locate the file for you once a Manufacturer is selected.