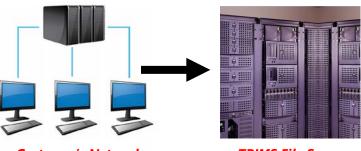

### **Automatic Backup to TRIMS File Server**

We are pleased to offer TRIMS Automatic Backups to the TRIMS File Server to keep your day moving along. No more waiting at your desk for TRIMS to make a backup. Set the TRIMS Backup Configuration "ONCE" and let TRIMS do the rest for you. An email confirmation of the backup will also be sent to you.

Customer's Network TRIMS File Server