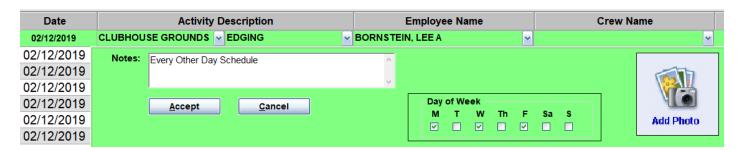

# White Board "Days of the Week" repeat option

Select SPECIFC days of the week for repeating Work Activities by placing a check mark.